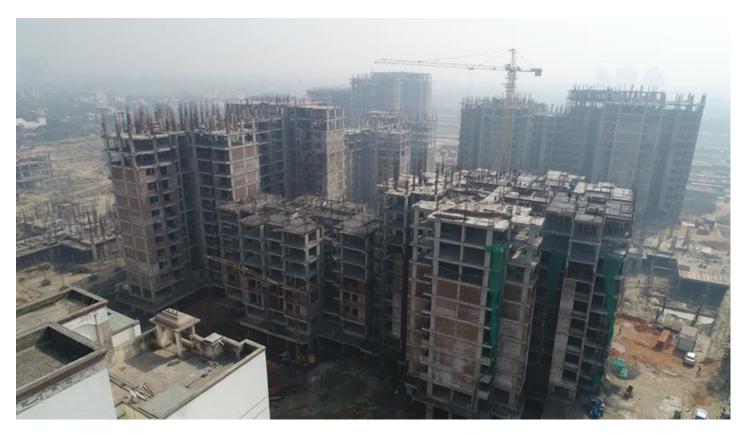

# PHOTOGRAPHS OF PACKAGE-II on 31st JAN-2018

#### IN BLOCK D-03 TERRACE FLOOR SLAB REINFORCEMENT BINDING IN PROGRESS.

# IN BLOCK D-04 13th FLOOR ROOF SLAB SHUTTERING IN PROGRESS.

Progress Report No. 21 (1<sup>st</sup> Jan- 18 – 31<sup>st</sup> Jan- 18)

#### IN BLOCK D-05 10<sup>th</sup> FLOOR ROOF SLAB REINFORCEMENT BINDING IN PROGRESS.

Progress Report No. 21 (1<sup>st</sup> Jan- 18 – 31<sup>st</sup> Jan- 18)

# IN BLOCK D-06 COLUMNS CASTING AT 8<sup>th</sup> FLR LVL IN PROGRESS

# IN BLOCK D-07 100% STILT COLUMNS CASTED.

| PACKAGE-III STATUS AS ON 31/01/2018 |                                                                                                                                                                                                                      |  |  |  |  |
|-------------------------------------|----------------------------------------------------------------------------------------------------------------------------------------------------------------------------------------------------------------------|--|--|--|--|
| Up to Last Month<br>Block C06       | <ul><li>Basement columns 100% casted.</li><li>Basement Roof slab shuttering 20% completed.</li></ul>                                                                                                                 |  |  |  |  |
| Current Month<br>Activity           | <ul> <li>Basement roof slab100% casted.</li> <li>Stilt floor lvl columns 50% casted.</li> </ul>                                                                                                                      |  |  |  |  |
| Up to Last Month<br>Block C07       | <ul><li>70% Pile caps casted.</li><li>70% stitch slab casted.</li></ul>                                                                                                                                              |  |  |  |  |
| Current Month<br>Activity           | <ul> <li>100% stitch slab casted.</li> <li>Basement column 100% casted.</li> <li>Basement roof slab shuttering 50% completed.</li> <li>Basement roof slab reinforcement work is in progress.</li> </ul>              |  |  |  |  |
| Up to Last Month<br>Block C08       | <ul><li>Basement Roof slab Wing-1 casted.</li><li>Wing-4 down portion casted.</li></ul>                                                                                                                              |  |  |  |  |
| Current Month<br>Activity           | <ul> <li>Basement roof slab 100% casted.</li> <li>Stilt floor roof slab 100% casted.</li> <li>Column at 1<sup>st</sup> floor lvl 75% casted.</li> <li>1<sup>st</sup> floor roof slab shuttering 30% done.</li> </ul> |  |  |  |  |
| Up to Last Month<br>Block C01       | • Balance 59 piles casted (Total 100% casted)                                                                                                                                                                        |  |  |  |  |
| Current Month<br>Activity           | <ul><li>Piles 100% casted.</li><li>PCC 30% done.</li></ul>                                                                                                                                                           |  |  |  |  |
| Up to Last Month<br>Block C02       | • Excavation and dressing in Progress.                                                                                                                                                                               |  |  |  |  |
| Current Month<br>Activity           | <ul> <li>PCC 100% completed.</li> <li>Both lift Pit casted.</li> <li>Pile cap &amp; stitch slab reinforcement 25% done</li> </ul>                                                                                    |  |  |  |  |
| Up to Last Month<br>Block C12       | • 99 Piles casted. (Total 195 casted.)                                                                                                                                                                               |  |  |  |  |