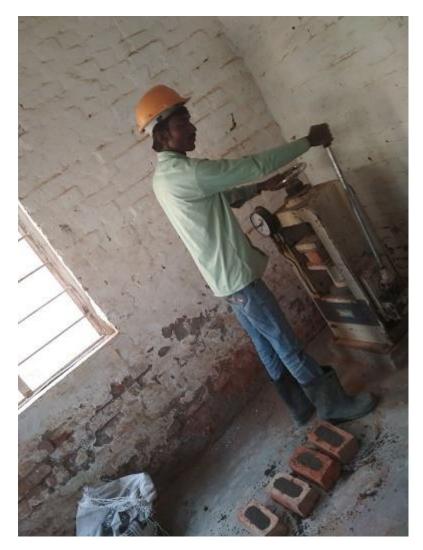

| Steel                                                           | Third party testing is being done |           |            |                |  |
| 6        | RCC Cubes are being tested and Register is being maintained.    |                                   |           |            |                |  |
| 7        | Slump test conducted at site to insure workability if concrete. |                                   |           |            |                |  |

### PHOTOGRAPH OF QUALITY CONTROL AT SITE

#### **IIT ROORKEE CONDUCTED QULATIY TESTS AT SITE**







#### **IIT ROORKEE CONDUCTED QULATIY TESTS AT SITE**







#### **IIT ROORKEE CONDUCTED QULATIY TESTS AT SITE**







#### **IIT ROORKEE CONDUCTED QULATIY TESTS AT SITE**







#### **Brick Compressive Strength Testing**







#### 20mm & 10mm Aggregate Testing







#### **<u>Cube Testing Of Concrete</u>**







### **Fine Aggregate Testing**