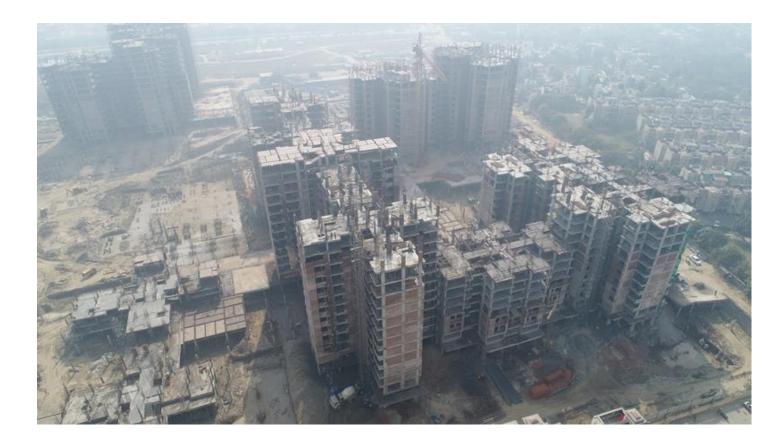

#### **IN BLOCK C-07 BASEMENT ROOF SLAB SHUTTERING IN PROGRESS.**

| PACKAGE-IV      | STATUS AS ON 31/01/2018                                                                                                        |  |  |  |
|-----------------|--------------------------------------------------------------------------------------------------------------------------------|--|--|--|
| Block A01       | • 100% Fifth Floor slab casting work completed.                                                                                |  |  |  |
| UpTo Last Month | • 100% columns casting from Fifth to Sixth floor completed.                                                                    |  |  |  |
|                 | • 100% First floor brick work completed.                                                                                       |  |  |  |
| Current Month   | • 100% Sixth Floor slab casting work completed.                                                                                |  |  |  |
| Activity        | • 100% columns casting from Sixth to Seventh floor completed.                                                                  |  |  |  |
|                 | • 100% Seventh floor shuttering work completed steel binding                                                                   |  |  |  |
|                 | in progress.                                                                                                                   |  |  |  |
|                 | 80% Second floor brick work completed.                                                                                         |  |  |  |
| Block B04       | • 100% Seventh Floor slab casting work completed.                                                                              |  |  |  |
| UpTo Last Month | • 25% Fifth Floor brick work completed.                                                                                        |  |  |  |
|                 | • Third floor Plaster work in progress.                                                                                        |  |  |  |
|                 | • Fourth floor Frame fixing work in progress.                                                                                  |  |  |  |
|                 | • Fourth floor internal water supply work in progress.                                                                         |  |  |  |
| Current Month   | • 50% Eight Floor slab casting work completed.                                                                                 |  |  |  |
| Activity        | • 100% Fifth Floor brick work completed.                                                                                       |  |  |  |
|                 | • 80% Fourth floor Plaster work completed.                                                                                     |  |  |  |
|                 | • Fourth floor Frame fixing work completed.                                                                                    |  |  |  |
|                 | • Fourth floor internal water supply work completed.                                                                           |  |  |  |
|                 | Fourth floor internal wall conduiting work completed.                                                                          |  |  |  |
| Block B05       | • 50% Ninth floor slab casting completed.                                                                                      |  |  |  |
| UpTo Last Month | • 25% columns casting from Ninth to Tenth floor completed.                                                                     |  |  |  |
|                 | • Fifth floor brick work completed.                                                                                            |  |  |  |
|                 | • Fourth floor plastering work in progress.                                                                                    |  |  |  |
|                 | • Fourth floor door frame fixing work completed.                                                                               |  |  |  |
|                 | • Fifth floor internal water supply work in progress.                                                                          |  |  |  |
| Current Month   | • Fourth floor Electrical internal wall conducting in progress.                                                                |  |  |  |
| Activity        | <ul> <li>100% Ninth floor slab casting completed.</li> <li>100% columns costing from Ninth to Tonth floor completed</li> </ul> |  |  |  |
| Activity        | <ul> <li>100% columns casting from Ninth to Tenth floor completed.</li> <li>70% Sixth floor brick work completed.</li> </ul>   |  |  |  |
|                 | <ul> <li>70% Seventh floor plastering work completed.</li> </ul>                                                               |  |  |  |
|                 | <ul> <li>Fifth floor door frame fixing work completed.</li> </ul>                                                              |  |  |  |
|                 | <ul> <li>Fifth floor internal water supply work in progress.</li> </ul>                                                        |  |  |  |
|                 | <ul> <li>Fifth floor Electrical internal wall conducting in progress.</li> </ul>                                               |  |  |  |
| Block C13       | <ul> <li>100% Eleventh floor slab casting completed.</li> </ul>                                                                |  |  |  |
| UpTo Last Month | <ul> <li>Eight floor brick work in progress.</li> </ul>                                                                        |  |  |  |
| 1               | <ul> <li>First floor door frame fixing work in progress.</li> </ul>                                                            |  |  |  |
|                 | <ul> <li>Fifth floor internal water supply work in progress.</li> </ul>                                                        |  |  |  |
|                 | <ul> <li>Second floor Electrical internal wall conducting in progress.</li> </ul>                                              |  |  |  |
| Current Month   | • 100% Twelve floor slab casting completed.                                                                                    |  |  |  |
| Activity        | <ul> <li>75% columns casting twelve to Terrace floor completed.</li> </ul>                                                     |  |  |  |
|                 | Ninth floor brick work completed.                                                                                              |  |  |  |
|                 | Third floor door frame fixing work in progress.                                                                                |  |  |  |
|                 | • Eight floor internal water supply work in progress.                                                                          |  |  |  |
|                 | • Fourth floor Electrical internal wall conducting in progress.                                                                |  |  |  |

| Block C14              | • 100% Twelfth floor slab casting completed.                                                            |
|------------------------|---------------------------------------------------------------------------------------------------------|
| UpTo Last Month        | • Ninth floor brick work in progress.                                                                   |
|                        | • Fourth floor plaster work in progress.                                                                |
|                        | • Sixth floor door frame fixing work in progress.                                                       |
|                        | • Eight floor internal water supply work in progress.                                                   |
|                        | • Sixth floor internal Electrical wall conduict work in progress.                                       |
| Current Month          | • 100% columns casting Twelfth to Terrace floor completed.                                              |
| Activity               | Terrace floor shuttering work in progress.                                                              |
|                        | • 75% Tenth floor brick work completed.                                                                 |
|                        | • 70% Seventh floor plaster work completed.                                                             |
|                        | <ul> <li>Eight floor door frame fixing work in progress.</li> </ul>                                     |
|                        | • Eight floor internal water supply work completed.                                                     |
|                        | Eight floor internal Electrical wall conduit work in progress.                                          |
| Block C03              | • 100% Basement slab casting completed.                                                                 |
| <b>UpTo Last Month</b> | • 50% Stilt floor columns casting completed.                                                            |
| Current Month          | 100% columns casting Stilt to First floor completed.                                                    |
| Activity               | • 100% First floor slab casting completed.                                                              |
|                        | • 40% columns casting First to second floor completed.                                                  |
| Block C04              | • 100% PCC work completed.                                                                              |
| UpTo Last Month        | • 100% Stitch slab & pile cap casting completed.                                                        |
|                        | • 40/50 Basement columns casting work completed.                                                        |
| Current Month          | • 100% Basement columns casting work completed.                                                         |
| Activity               | <ul> <li>100% Basement slab casting completed.</li> </ul>                                               |
|                        | <ul> <li>Stilt to First floor columns steel binding in progress.</li> </ul>                             |
| Block C05              | <ul> <li>30 no's Pile caps casting completed.</li> </ul>                                                |
| UpTo Last Month        | <ul> <li>30/50 Basement columns casting work completed.</li> </ul>                                      |
| •                      | <ul> <li>75% Stitch slab completed &amp; steel binding in progress.</li> </ul>                          |
| Current Month          | <ul> <li>100% Pile caps casting completed.</li> </ul>                                                   |
| Activity               | <ul> <li>30/50 Basement columns casting work completed.</li> </ul>                                      |
| e e                    | <ul> <li>Balance Basement columns binding work in progress.</li> </ul>                                  |
| Non Tower              | <ul> <li>100% piles casting completed (825/825).</li> </ul>                                             |
| UpTo Last Month        | <ul> <li>400 sqm NTA slab casting completed.</li> </ul>                                                 |
| - <b>F</b> =           | <ul> <li>25 M Retaining wall casting work completed.</li> </ul>                                         |
|                        | <ul> <li>Kota stone water proofing work in progress in retaining wall.</li> </ul>                       |
|                        | <ul> <li>Basement round columns casting work in progress</li> </ul>                                     |
| Current Month          |                                                                                                         |
| Activity               | <ul> <li>450 sqm Stitch slab casting completed.</li> <li>150 sqm NTA slab casting completed.</li> </ul> |
|                        |                                                                                                         |
|                        | <ul> <li>220 mtr out of 314 mtr Retaining wall casting work completed.</li> </ul>                       |
|                        | <ul> <li>150 mtr out of 314 mtr Kota stone water proofing work</li> </ul>                               |
|                        | • 150 mtr out of 514 mtr Kota stone water proofing work completed.                                      |
|                        | <ul> <li>Basement round columns casting work in progress</li> </ul>                                     |
|                        | <ul> <li>Dasement round columns casting work in progress</li> </ul>                                     |

| Sample Flat Type<br>B & C Status | <ul> <li>Paint work of walls &amp; Ceiling completed.</li> <li>Tile fixing work completed.</li> <li>Electrical work completed.</li> </ul> |
|----------------------------------|-------------------------------------------------------------------------------------------------------------------------------------------|
|                                  | <ul><li>Water supply work completed.</li><li>Drainage and Sewage work completed.</li></ul>                                                |