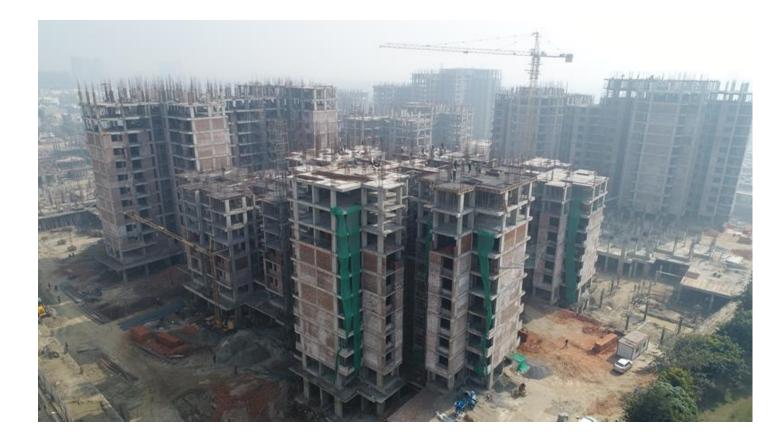

# PHOTOGRAPHS OF PACKAGE-II on 31st JAN-2018

#### IN BLOCK D-03 TERRACE FLOOR SLAB REINFORCEMENT BINDING IN PROGRESS.

# IN BLOCK D-04 13th FLOOR ROOF SLAB SHUTTERING IN PROGRESS.

Progress Report No. 21 (1<sup>st</sup> Jan- 18 – 31<sup>st</sup> Jan- 18)

#### IN BLOCK D-05 10<sup>th</sup> FLOOR ROOF SLAB REINFORCEMENT BINDING IN PROGRESS.

Progress Report No. 21 (1<sup>st</sup> Jan- 18 – 31<sup>st</sup> Jan- 18)

# IN BLOCK D-06 COLUMNS CASTING AT 8<sup>th</sup> FLR LVL IN PROGRESS

# IN BLOCK D-07 100% STILT COLUMNS CASTED.

| PACKAGE-III STATUS AS ON 31/01/2018 |                                                                                                                                                                                                                      |  |  |  |  |
|-------------------------------------|----------------------------------------------------------------------------------------------------------------------------------------------------------------------------------------------------------------------|--|--|--|--|
| Up to Last Month<br>Block C06       | <ul><li>Basement columns 100% casted.</li><li>Basement Roof slab shuttering 20% completed.</li></ul>                                                                                                                 |  |  |  |  |
| Current Month<br>Activity           | <ul> <li>Basement roof slab100% casted.</li> <li>Stilt floor lvl columns 50% casted.</li> </ul>                                                                                                                      |  |  |  |  |
| Up to Last Month<br>Block C07       | <ul><li>70% Pile caps casted.</li><li>70% stitch slab casted.</li></ul>                                                                                                                                              |  |  |  |  |
| Current Month<br>Activity           | <ul> <li>100% stitch slab casted.</li> <li>Basement column 100% casted.</li> <li>Basement roof slab shuttering 50% completed.</li> <li>Basement roof slab reinforcement work is in progress.</li> </ul>              |  |  |  |  |
| Up to Last Month<br>Block C08       | <ul><li>Basement Roof slab Wing-1 casted.</li><li>Wing-4 down portion casted.</li></ul>                                                                                                                              |  |  |  |  |
| Current Month<br>Activity           | <ul> <li>Basement roof slab 100% casted.</li> <li>Stilt floor roof slab 100% casted.</li> <li>Column at 1<sup>st</sup> floor lvl 75% casted.</li> <li>1<sup>st</sup> floor roof slab shuttering 30% done.</li> </ul> |  |  |  |  |
| Up to Last Month<br>Block C01       | • Balance 59 piles casted (Total 100% casted)                                                                                                                                                                        |  |  |  |  |
| Current Month<br>Activity           | <ul><li>Piles 100% casted.</li><li>PCC 30% done.</li></ul>                                                                                                                                                           |  |  |  |  |
| Up to Last Month<br>Block C02       | • Excavation and dressing in Progress.                                                                                                                                                                               |  |  |  |  |
| Current Month<br>Activity           | <ul> <li>PCC 100% completed.</li> <li>Both lift Pit casted.</li> <li>Pile cap &amp; stitch slab reinforcement 25% done</li> </ul>                                                                                    |  |  |  |  |
| Up to Last Month<br>Block C12       | • 99 Piles casted. (Total 195 casted.)                                                                                                                                                                               |  |  |  |  |