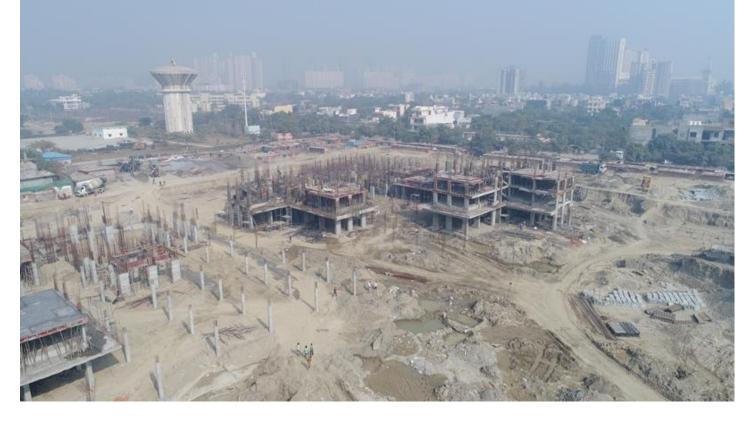

#### 31st - JAN-2017

| PACKAGE-II                                    | STATUS AS ON 31/01/2018                                                                                                                                                                                                                                                                                                                                                                                                                                                                                                                                                                                                                                                                                                                                                             |
|-----------------------------------------------|-------------------------------------------------------------------------------------------------------------------------------------------------------------------------------------------------------------------------------------------------------------------------------------------------------------------------------------------------------------------------------------------------------------------------------------------------------------------------------------------------------------------------------------------------------------------------------------------------------------------------------------------------------------------------------------------------------------------------------------------------------------------------------------|
| Up to Last Month<br>Block D03                 | <ul> <li>Balance 50% 12<sup>th</sup> floor Roof slab &amp; 100% 13<sup>th</sup> floor Roof slab casted.</li> <li>100% columns casted at 13<sup>th</sup> &amp; 14<sup>th</sup> floor level.</li> <li>Balance 70% Brick work done at 9<sup>th</sup> floor lvl &amp; 100% Brick work in 10<sup>th</sup> floor lvl completed.</li> <li>Balance 30% Plaster work at 3r<sup>d</sup> floor lvl completed.</li> <li>100% Plaster work at 4<sup>th</sup> &amp; 5<sup>th</sup> floor lvl completed.</li> <li>75% of Plaster done at 6<sup>th</sup> floor lvl.</li> <li>Door frames 100% fixed in 6<sup>th</sup> &amp; 7<sup>th</sup> flr lvl.</li> <li>100% cpvc piping work in 7<sup>th</sup> floor lvl completed.</li> <li>CI piping work in 8<sup>th</sup> floor lvl completed.</li> </ul> |
| Current Month<br>Activity<br>Up to Last Month | <ul> <li>Terrace slab shuttering of two flats is in progress.</li> <li>100% Brickwork done at 11<sup>th</sup> floor lvl.</li> <li>50% Brick work done at 12<sup>th</sup> floor lvl.</li> <li>Balance 25% plaster done at 6<sup>th</sup> floor lvl.</li> <li>100% plaster done at 7<sup>th</sup>, 8<sup>th</sup> &amp; 9<sup>th</sup> floor lvl.</li> <li>100% door frames fixed at 8<sup>th</sup>, 9<sup>th</sup> &amp; 10<sup>th</sup> floor lvl.</li> <li>100% Cpvc piping work completed at 8<sup>th</sup> &amp; 9<sup>th</sup> floor lvl.</li> <li>CI piping work at 9<sup>th</sup> floor lvl completed.</li> </ul>                                                                                                                                                             |
| Block D04                                     | <ul> <li>Balance 38 columns casted at 9<sup>th</sup> floor lvl.</li> <li>100% columns casted at 10<sup>th</sup> floor lvl.</li> <li>46 columns casted at 11<sup>th</sup> floor lvl.</li> <li>100% 9<sup>th</sup> &amp; 10<sup>th</sup> floor Roof slabs casted.</li> <li>11<sup>th</sup> floor Roof slab shuttering in progress.</li> <li>100% Brick work completed at 3<sup>rd</sup> &amp; 4<sup>th</sup> floor lvl.</li> <li>100% Door frames fixed at 1<sup>st</sup> floor lvl.</li> </ul>                                                                                                                                                                                                                                                                                       |
| Current Month<br>Activity                     | <ul> <li>Balance 24 Columns casted at 11<sup>th</sup> floor lvl.</li> <li>100% 11<sup>th</sup> &amp; 12<sup>th</sup> floor Roof slab casted.</li> <li>100% columns casted at 13<sup>th</sup> floor lvl.</li> <li>13<sup>th</sup> floor Roof slab Reinforcement binding work of two flats in progress.</li> <li>100% Brick work done at 5<sup>th</sup> floor lvl.</li> <li>50% Brick work done at 6<sup>th</sup> floor lvl.</li> <li>100% cPVC piping work done at 1<sup>st</sup>, 2<sup>nd</sup> &amp; 3<sup>rd</sup> floor lvl.</li> </ul>                                                                                                                                                                                                                                         |

| Up to Last Month                                                          |                                                                                                                                                                                                                                                                                                                                                                                                                                                                                                                                                                                                                                                                                                                                                                                                  |
|---------------------------------------------------------------------------|--------------------------------------------------------------------------------------------------------------------------------------------------------------------------------------------------------------------------------------------------------------------------------------------------------------------------------------------------------------------------------------------------------------------------------------------------------------------------------------------------------------------------------------------------------------------------------------------------------------------------------------------------------------------------------------------------------------------------------------------------------------------------------------------------|
| Up to Last Month<br>Block D05<br>Current Month<br>Activity                | <ul> <li>100% 6<sup>th</sup> &amp; 7<sup>th</sup> floor Roof slab casted.</li> <li>Balance 38 columns up to soffit of 6<sup>th</sup> floor Roof beams casted.</li> <li>100% columns casted at 7<sup>th</sup> &amp; 8<sup>th</sup> floor lvl.</li> <li>8<sup>th</sup> floor Roof slab 50% casted.</li> <li>Balance 50% Brick work completed at 1<sup>st</sup> floor lvl.</li> <li>100% Brick work in 3<sup>rd</sup> &amp; 4<sup>th</sup> floor lvl completed.</li> <li>100% door frames fixed in 1<sup>st</sup> floor lvl.</li> <li>100% columns casted at 9<sup>th</sup> &amp; 10<sup>th</sup> floor lvl.</li> <li>Balance 50% 8<sup>th</sup> floor Roof slab casted.</li> <li>100% 9<sup>th</sup> floor Roof slab casted.</li> <li>100% Brick work done at 5<sup>th</sup> floor lvl.</li> </ul> |
| Up to Last Month<br>Block D06                                             | <ul> <li>Balance 54 columns casted up to soffit of 4<sup>th</sup> floor Roof beams.</li> <li>100% columns casted at 5<sup>th</sup> floor lvl.</li> <li>26 columns casted at 6<sup>th</sup> floor lvl.</li> <li>Balance 50% 3<sup>rd</sup> floor Roof slab &amp; 100% 4th &amp; 5<sup>th</sup> floor Roof slab casted.</li> </ul>                                                                                                                                                                                                                                                                                                                                                                                                                                                                 |
| Current Month<br>Activity                                                 | <ul> <li>Balance 44 columns casted at 6<sup>th</sup> floor lvl.</li> <li>100% columns casted at 7<sup>th</sup> floor lvl.</li> <li>80% Columns casted at 8<sup>th</sup> floor lvl.</li> <li>100% 6<sup>th</sup> &amp; 7<sup>th</sup> floor Roof slab casted.</li> </ul>                                                                                                                                                                                                                                                                                                                                                                                                                                                                                                                          |
| Up to Last Month<br>Block D07                                             | <ul> <li>Balance 25% Basement Roof slab casted. (Total 100% casted).</li> </ul>                                                                                                                                                                                                                                                                                                                                                                                                                                                                                                                                                                                                                                                                                                                  |
| Current Month<br>Activity                                                 | • 100% Stilt floor columns casted.                                                                                                                                                                                                                                                                                                                                                                                                                                                                                                                                                                                                                                                                                                                                                               |
| Up to Last Month<br>Block D08<br>Current Month<br>Activity                | <ul> <li>Basement Roof slab 50% casted.</li> <li>Basement Roof slab Wing-01 shuttering work in progress.</li> <li>Balance 50% Basement Roof slab casted.</li> </ul>                                                                                                                                                                                                                                                                                                                                                                                                                                                                                                                                                                                                                              |
| Up to Last Month       Non Tower       Current       Month       Activity | <ul> <li>400 Sqm Basement Roof slab casted. (Total 1090 Sqm casted.)</li> <li>730 Sqm PCC work done. (Total 6800 Sqm completed.)</li> <li>31 Pile caps casted. (Total 94 completed).</li> <li>1700 Sqm Stitch slab casted. (Total 5900 Sqm).</li> <li>100 sqm PCC done.</li> <li>900 Sqm Stitch slab casted. (Total 6800 Sqm).</li> </ul>                                                                                                                                                                                                                                                                                                                                                                                                                                                        |
|                                                                           | <ul> <li>10 Columns casted.</li> <li>12 Pile caps casted.</li> </ul>                                                                                                                                                                                                                                                                                                                                                                                                                                                                                                                                                                                                                                                                                                                             |

| Up to Last Month<br>Retaining Wall | • Retaining wall of 22 mtrs length casted in 1 <sup>st</sup> lift and 24 mtrs casted in 2 <sup>nd</sup> lift. (Total 78 mtrs casted). |
|------------------------------------|---------------------------------------------------------------------------------------------------------------------------------------|
| Current Month<br>Activity          | • Retaining wall footing of length 30 mtrs casted.                                                                                    |
| Sample Flat Type-D                 | • All works completed except Aluminum Doors & Windows.                                                                                |