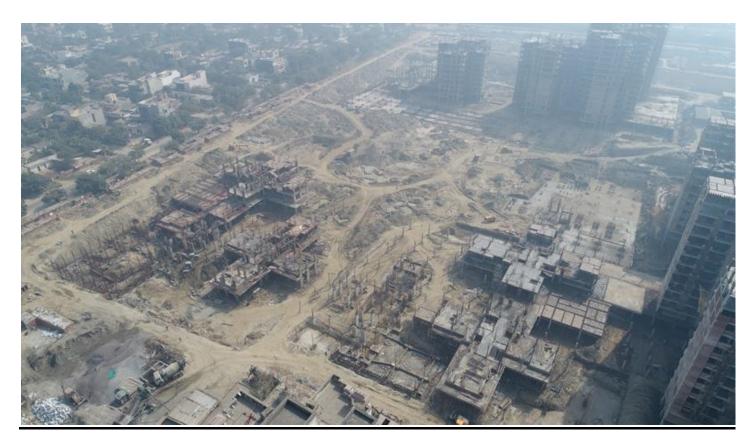

# IN BLOCK D-07 100% STILT COLUMNS CASTED.

| PACKAGE-III STATUS AS ON 31/01/2018 |                                                                                                                                                                                                                      |  |  |  |  |
|-------------------------------------|----------------------------------------------------------------------------------------------------------------------------------------------------------------------------------------------------------------------|--|--|--|--|
| Up to Last Month<br>Block C06       | <ul><li>Basement columns 100% casted.</li><li>Basement Roof slab shuttering 20% completed.</li></ul>                                                                                                                 |  |  |  |  |
| Current Month<br>Activity           | <ul> <li>Basement roof slab100% casted.</li> <li>Stilt floor lvl columns 50% casted.</li> </ul>                                                                                                                      |  |  |  |  |
| Up to Last Month<br>Block C07       | <ul><li>70% Pile caps casted.</li><li>70% stitch slab casted.</li></ul>                                                                                                                                              |  |  |  |  |
| Current Month<br>Activity           | <ul> <li>100% stitch slab casted.</li> <li>Basement column 100% casted.</li> <li>Basement roof slab shuttering 50% completed.</li> <li>Basement roof slab reinforcement work is in progress.</li> </ul>              |  |  |  |  |
| Up to Last Month<br>Block C08       | <ul><li>Basement Roof slab Wing-1 casted.</li><li>Wing-4 down portion casted.</li></ul>                                                                                                                              |  |  |  |  |
| Current Month<br>Activity           | <ul> <li>Basement roof slab 100% casted.</li> <li>Stilt floor roof slab 100% casted.</li> <li>Column at 1<sup>st</sup> floor lvl 75% casted.</li> <li>1<sup>st</sup> floor roof slab shuttering 30% done.</li> </ul> |  |  |  |  |
| Up to Last Month<br>Block C01       | • Balance 59 piles casted (Total 100% casted)                                                                                                                                                                        |  |  |  |  |
| Current Month<br>Activity           | <ul><li>Piles 100% casted.</li><li>PCC 30% done.</li></ul>                                                                                                                                                           |  |  |  |  |
| Up to Last Month<br>Block C02       | • Excavation and dressing in Progress.                                                                                                                                                                               |  |  |  |  |
| Current Month<br>Activity           | <ul> <li>PCC 100% completed.</li> <li>Both lift Pit casted.</li> <li>Pile cap &amp; stitch slab reinforcement 25% done</li> </ul>                                                                                    |  |  |  |  |
| Up to Last Month<br>Block C12       | • 99 Piles casted. (Total 195 casted.)                                                                                                                                                                               |  |  |  |  |

Progress Report No. 21 (1<sup>st</sup> Jan- 18 – 31<sup>st</sup> Jan- 18)

| Current Month<br>Activity     | • 100% piles casted.                                                                                                                            |  |  |  |
|-------------------------------|-------------------------------------------------------------------------------------------------------------------------------------------------|--|--|--|
| Up to Last Month<br>Block C11 | • Total 73 piles casted.                                                                                                                        |  |  |  |
| Current Month<br>Activity     | • 83 pile casted out of 195 no's piles                                                                                                          |  |  |  |
| Up to Last Month<br>UG Tank   | • 26 nos. piles casted. (Total 95 casted).                                                                                                      |  |  |  |
| Current Month<br>Activity     | <ul> <li>100% piles casted.</li> <li>100% pile cap casted.</li> </ul>                                                                           |  |  |  |
| Up to Last Month<br>Non Tower | <ul> <li>122 Piles casted. (Total 268 Casted).</li> <li>8.5% Stitch slab casted.</li> <li>21 mtrs Retaining wall casted.</li> </ul>             |  |  |  |
| Current Month<br>Activity     | <ul> <li>472 piles casted.</li> <li>55 mtrs retaining wall casted.</li> <li>12.77% stich slab casted.</li> <li>11.49% column casted.</li> </ul> |  |  |  |