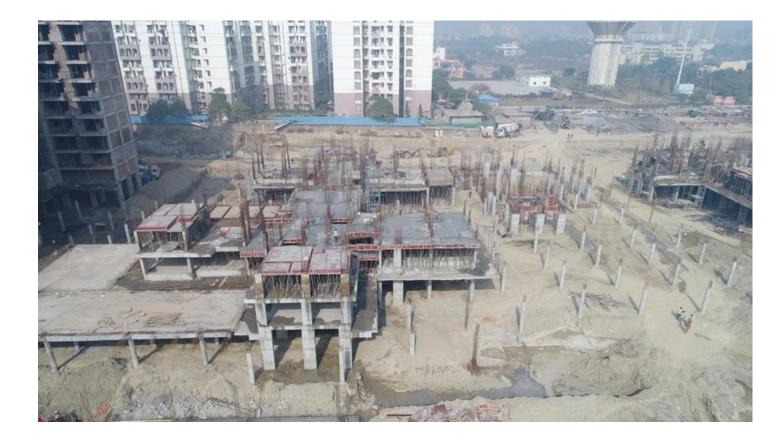

#### IN BLOCK A-01 7<sup>TH</sup> FLOOR ROOF SLAB REINFORCEMENT BINDING IN PROGRESS.

| PACKAGE-V        | STATUS AS ON 31/01/2018                                                                                                                             |
|------------------|-----------------------------------------------------------------------------------------------------------------------------------------------------|
| Up to Last Month | • Terrace slab shuttering is in progress.                                                                                                           |
|                  | • 90% Brick work done in 7 <sup>th</sup> & 8 <sup>th</sup> flr lvl.                                                                                 |
| Block B01        | • 90% Plaster done in 5 <sup>th</sup> flr lvl.                                                                                                      |
|                  | • 40% Plaster done in 6 <sup>th</sup> floor lvl.                                                                                                    |
|                  | • 100% Door frames fixed in 6 <sup>th</sup> floor lvl.                                                                                              |
|                  | • 100% cPVC piping work done in 6 <sup>th</sup> & 7 <sup>th</sup> floor lvl.                                                                        |
|                  | • CI piping work in 5 <sup>th</sup> floor lvl completed.                                                                                            |
|                  | • Water proofing in 3 <sup>rd</sup> floor lvl completed.                                                                                            |
|                  | • POP cornice 1 <sup>st</sup> , 2 <sup>nd</sup> , 3 <sup>rd</sup> floor lvl completed.                                                              |
| Current Month    | • Terrace slab 30% casted, further area shuttering &                                                                                                |
| Activity         | reinforcement work is in progress.                                                                                                                  |
|                  | • 25% stub columns casted.                                                                                                                          |
|                  | • 100% Brick work done at 9 <sup>th</sup> floor lvl.                                                                                                |
|                  | • 80% Brick work done in 10 <sup>th</sup> flr lvl.                                                                                                  |
|                  | • 90% Plaster done in 7 <sup>th</sup> floor lvl.                                                                                                    |
|                  | • 90% Door frames fixed in 7 <sup>th</sup> floor lvl.                                                                                               |
|                  | • 90% cPVC piping work done at 8th & 9th floor lvl.                                                                                                 |
|                  | <ul> <li>CI piping work in 7<sup>th</sup> floor lvl completed.</li> </ul>                                                                           |
|                  | <ul> <li>Water proofing in toilet sunken area in progress from 1<sup>st</sup> to</li> </ul>                                                         |
|                  | $3^{rd}$ floor.                                                                                                                                     |
|                  | • POP cornice completed up to 6 <sup>th</sup> floor.                                                                                                |
| Up to Last Month | <ul> <li>100% columns casted at 12<sup>th</sup> floor lvl.</li> </ul>                                                                               |
| Block B02        | <ul> <li>75% columns casted at 12 moon fvi.</li> </ul>                                                                                              |
|                  | <ul> <li>100% 11th &amp; 12<sup>th</sup> floor Roof slabs casted.</li> </ul>                                                                        |
|                  | <ul> <li>90% Brick work done in 8<sup>th</sup> &amp; 9<sup>th</sup> floor lvl.</li> </ul>                                                           |
|                  | <ul> <li>90% Plaster done in 4<sup>th</sup> &amp; 5<sup>th</sup> floor lvl.</li> </ul>                                                              |
|                  | <ul> <li>45% plaster done in 6<sup>th</sup> floor lvl.</li> </ul>                                                                                   |
|                  | <ul> <li>100% Door frames fixed in 6<sup>th</sup> &amp; 7<sup>th</sup> flr lvl.</li> </ul>                                                          |
|                  | <ul> <li>100% Dool frames fixed in 6° &amp; 7° fit fvi.</li> <li>100% cPVC piping done in 7<sup>th</sup> &amp; 8<sup>th</sup> floor lvl.</li> </ul> |
|                  | <ul> <li>CI piping done at 5<sup>th</sup> floor lvl.</li> </ul>                                                                                     |
| Current Month    | • CI piping done at 5 moor ivi.                                                                                                                     |
| Activity         | Balance 25% columns casted at 13 <sup>th</sup> floor lvl.                                                                                           |
| Activity         |                                                                                                                                                     |
|                  | <ul> <li>Terrace slab shuttering is in progress.</li> <li>90% Brick work done in 10<sup>th</sup> floor lvl.</li> </ul>                              |
|                  |                                                                                                                                                     |
|                  | <ul> <li>Balance 45% plaster done in 6<sup>th</sup> floor lvl.</li> <li>90% Plaster done in7th floor lvl.</li> </ul>                                |
|                  |                                                                                                                                                     |
|                  | • 25% plaster done in 8 <sup>th</sup> floor lvl.                                                                                                    |
|                  | • 90% Door frames fixed in 8 <sup>th</sup> flr lvl.                                                                                                 |
|                  | • 90% cPVC piping done in9th & 10 <sup>th</sup> floor lvl.                                                                                          |
|                  | • CI piping done at 7 <sup>th</sup> floor lvl.                                                                                                      |
|                  | • Water proofing in toilet sunken area in progress from 1 <sup>st</sup> to                                                                          |
|                  | 3 <sup>rd</sup> floor.                                                                                                                              |
|                  | • POP cornice completed up to 3 <sup>rd</sup> floor lvl.                                                                                            |
| Up to Last Month | • 100% columns casted at Stilt flr lvl.                                                                                                             |
| Block B03        |                                                                                                                                                     |
|                  |                                                                                                                                                     |
| Progr            | ess Report No. 21 (1 <sup>st</sup> Jan- 18 – 31 <sup>st</sup> Jan- 18) 🛛 🔰 🗕 🦵                                                                      |