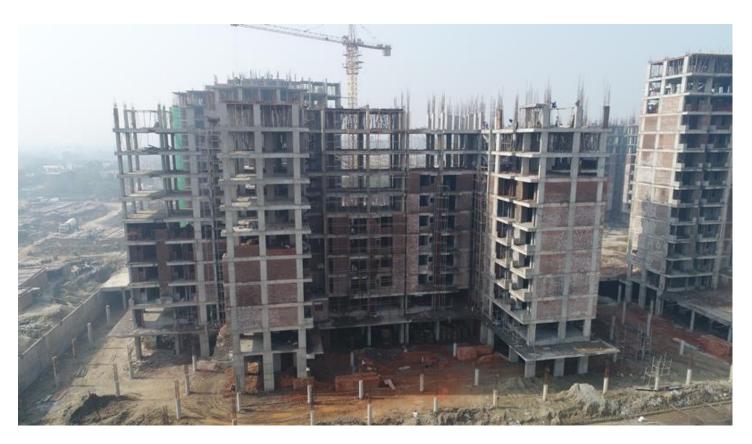

# PHOTOGRAPHS OF PACKAGE-III on 31st JAN-2018

## IN BLOCK C-06 STILT FLOOR ROOF SLAB SHUTTERING IN PROGRESS.

IN BLOCK C-08 1<sup>ST</sup> FLOOR ROOF SLAB SHUTTERING IN PROGRESS.

#### **IN BLOCK C-07 BASEMENT ROOF SLAB SHUTTERING IN PROGRESS.**

| PACKAGE-IV      | STATUS AS ON 31/01/2018                                                                                                        |  |  |  |
|-----------------|--------------------------------------------------------------------------------------------------------------------------------|--|--|--|
| Block A01       | • 100% Fifth Floor slab casting work completed.                                                                                |  |  |  |
| UpTo Last Month | • 100% columns casting from Fifth to Sixth floor completed.                                                                    |  |  |  |
|                 | • 100% First floor brick work completed.                                                                                       |  |  |  |
| Current Month   | • 100% Sixth Floor slab casting work completed.                                                                                |  |  |  |
| Activity        | • 100% columns casting from Sixth to Seventh floor completed.                                                                  |  |  |  |
|                 | • 100% Seventh floor shuttering work completed steel binding                                                                   |  |  |  |
|                 | in progress.                                                                                                                   |  |  |  |
|                 | 80% Second floor brick work completed.                                                                                         |  |  |  |
| Block B04       | • 100% Seventh Floor slab casting work completed.                                                                              |  |  |  |
| UpTo Last Month | • 25% Fifth Floor brick work completed.                                                                                        |  |  |  |
|                 | • Third floor Plaster work in progress.                                                                                        |  |  |  |
|                 | • Fourth floor Frame fixing work in progress.                                                                                  |  |  |  |
|                 | • Fourth floor internal water supply work in progress.                                                                         |  |  |  |
| Current Month   | • 50% Eight Floor slab casting work completed.                                                                                 |  |  |  |
| Activity        | • 100% Fifth Floor brick work completed.                                                                                       |  |  |  |
|                 | • 80% Fourth floor Plaster work completed.                                                                                     |  |  |  |
|                 | • Fourth floor Frame fixing work completed.                                                                                    |  |  |  |
|                 | • Fourth floor internal water supply work completed.                                                                           |  |  |  |
|                 | Fourth floor internal wall conduiting work completed.                                                                          |  |  |  |
| Block B05       | • 50% Ninth floor slab casting completed.                                                                                      |  |  |  |
| UpTo Last Month | • 25% columns casting from Ninth to Tenth floor completed.                                                                     |  |  |  |
|                 | • Fifth floor brick work completed.                                                                                            |  |  |  |
|                 | • Fourth floor plastering work in progress.                                                                                    |  |  |  |
|                 | • Fourth floor door frame fixing work completed.                                                                               |  |  |  |
|                 | • Fifth floor internal water supply work in progress.                                                                          |  |  |  |
| Current Month   | • Fourth floor Electrical internal wall conducting in progress.                                                                |  |  |  |
| Activity        | <ul> <li>100% Ninth floor slab casting completed.</li> <li>100% columns costing from Ninth to Tonth floor completed</li> </ul> |  |  |  |
| Activity        | <ul> <li>100% columns casting from Ninth to Tenth floor completed.</li> <li>70% Sixth floor brick work completed.</li> </ul>   |  |  |  |
|                 | <ul> <li>70% Seventh floor plastering work completed.</li> </ul>                                                               |  |  |  |
|                 | <ul> <li>Fifth floor door frame fixing work completed.</li> </ul>                                                              |  |  |  |
|                 | <ul> <li>Fifth floor internal water supply work in progress.</li> </ul>                                                        |  |  |  |
|                 | <ul> <li>Fifth floor Electrical internal wall conducting in progress.</li> </ul>                                               |  |  |  |
| Block C13       | <ul> <li>100% Eleventh floor slab casting completed.</li> </ul>                                                                |  |  |  |
| UpTo Last Month | <ul> <li>Eight floor brick work in progress.</li> </ul>                                                                        |  |  |  |
| 1               | <ul> <li>First floor door frame fixing work in progress.</li> </ul>                                                            |  |  |  |
|                 | <ul> <li>Fifth floor internal water supply work in progress.</li> </ul>                                                        |  |  |  |
|                 | <ul> <li>Second floor Electrical internal wall conducting in progress.</li> </ul>                                              |  |  |  |
| Current Month   | • 100% Twelve floor slab casting completed.                                                                                    |  |  |  |
| Activity        | <ul> <li>75% columns casting twelve to Terrace floor completed.</li> </ul>                                                     |  |  |  |
|                 | Ninth floor brick work completed.                                                                                              |  |  |  |
|                 | Third floor door frame fixing work in progress.                                                                                |  |  |  |
|                 | • Eight floor internal water supply work in progress.                                                                          |  |  |  |
|                 | • Fourth floor Electrical internal wall conducting in progress.                                                                |  |  |  |