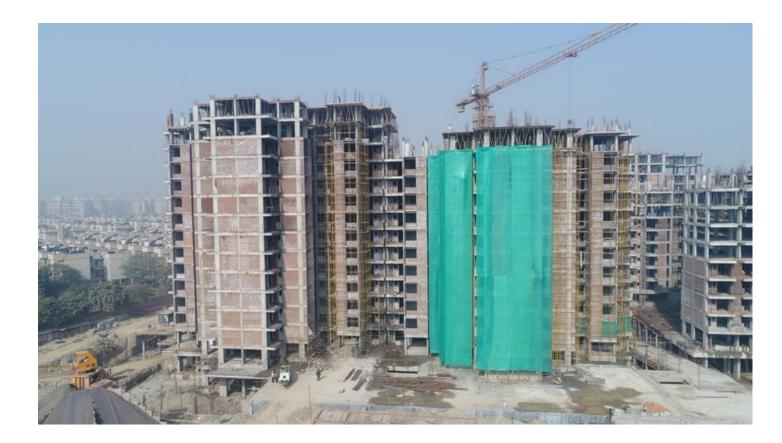

# PHOTOGRAPHS OF PACKAGE-II on 31st JAN-2018

#### IN BLOCK D-03 TERRACE FLOOR SLAB REINFORCEMENT BINDING IN PROGRESS.

# IN BLOCK D-04 13th FLOOR ROOF SLAB SHUTTERING IN PROGRESS.

Progress Report No. 21 (1<sup>st</sup> Jan- 18 – 31<sup>st</sup> Jan- 18)

#### IN BLOCK D-05 10<sup>th</sup> FLOOR ROOF SLAB REINFORCEMENT BINDING IN PROGRESS.

Progress Report No. 21 (1<sup>st</sup> Jan- 18 – 31<sup>st</sup> Jan- 18)

# IN BLOCK D-06 COLUMNS CASTING AT 8<sup>th</sup> FLR LVL IN PROGRESS