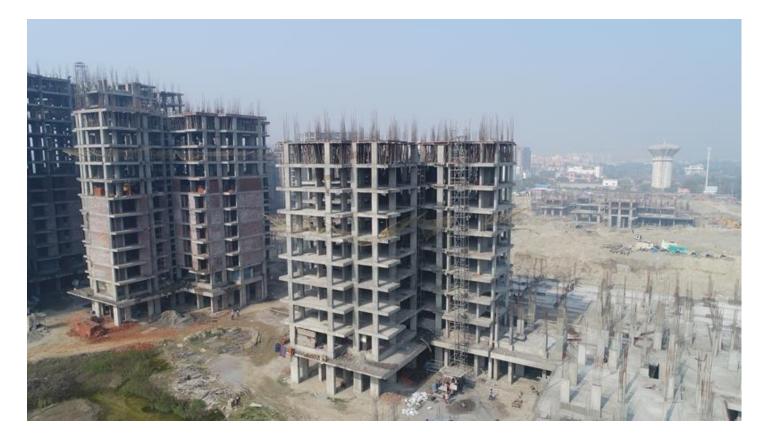

# IN BLOCK D-06 COLUMNS CASTING AT 8<sup>th</sup> FLR LVL IN PROGRESS

# IN BLOCK D-07 100% STILT COLUMNS CASTED.

| PACKAGE-III STATUS AS ON 31/01/2018 |                                                                                                                                                                                                                      |  |  |  |  |
|-------------------------------------|----------------------------------------------------------------------------------------------------------------------------------------------------------------------------------------------------------------------|--|--|--|--|
| Up to Last Month<br>Block C06       | <ul><li>Basement columns 100% casted.</li><li>Basement Roof slab shuttering 20% completed.</li></ul>                                                                                                                 |  |  |  |  |
| Current Month<br>Activity           | <ul> <li>Basement roof slab100% casted.</li> <li>Stilt floor lvl columns 50% casted.</li> </ul>                                                                                                                      |  |  |  |  |
| Up to Last Month<br>Block C07       | <ul><li>70% Pile caps casted.</li><li>70% stitch slab casted.</li></ul>                                                                                                                                              |  |  |  |  |
| Current Month<br>Activity           | <ul> <li>100% stitch slab casted.</li> <li>Basement column 100% casted.</li> <li>Basement roof slab shuttering 50% completed.</li> <li>Basement roof slab reinforcement work is in progress.</li> </ul>              |  |  |  |  |
| Up to Last Month<br>Block C08       | <ul><li>Basement Roof slab Wing-1 casted.</li><li>Wing-4 down portion casted.</li></ul>                                                                                                                              |  |  |  |  |
| Current Month<br>Activity           | <ul> <li>Basement roof slab 100% casted.</li> <li>Stilt floor roof slab 100% casted.</li> <li>Column at 1<sup>st</sup> floor lvl 75% casted.</li> <li>1<sup>st</sup> floor roof slab shuttering 30% done.</li> </ul> |  |  |  |  |
| Up to Last Month<br>Block C01       | • Balance 59 piles casted (Total 100% casted)                                                                                                                                                                        |  |  |  |  |
| Current Month<br>Activity           | <ul><li>Piles 100% casted.</li><li>PCC 30% done.</li></ul>                                                                                                                                                           |  |  |  |  |
| Up to Last Month<br>Block C02       | • Excavation and dressing in Progress.                                                                                                                                                                               |  |  |  |  |
| Current Month<br>Activity           | <ul> <li>PCC 100% completed.</li> <li>Both lift Pit casted.</li> <li>Pile cap &amp; stitch slab reinforcement 25% done</li> </ul>                                                                                    |  |  |  |  |
| Up to Last Month<br>Block C12       | • 99 Piles casted. (Total 195 casted.)                                                                                                                                                                               |  |  |  |  |