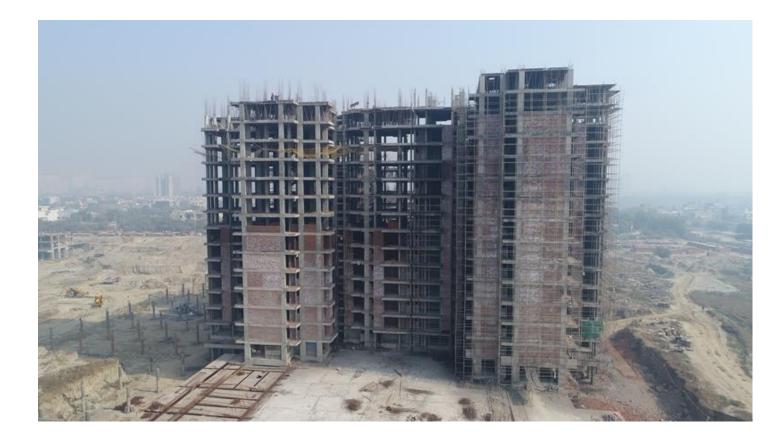

# IN BLOCK D-04 13th FLOOR ROOF SLAB SHUTTERING IN PROGRESS.

Progress Report No. 21 (1<sup>st</sup> Jan- 18 – 31<sup>st</sup> Jan- 18)

#### IN BLOCK D-05 10<sup>th</sup> FLOOR ROOF SLAB REINFORCEMENT BINDING IN PROGRESS.

Progress Report No. 21 (1<sup>st</sup> Jan- 18 – 31<sup>st</sup> Jan- 18)