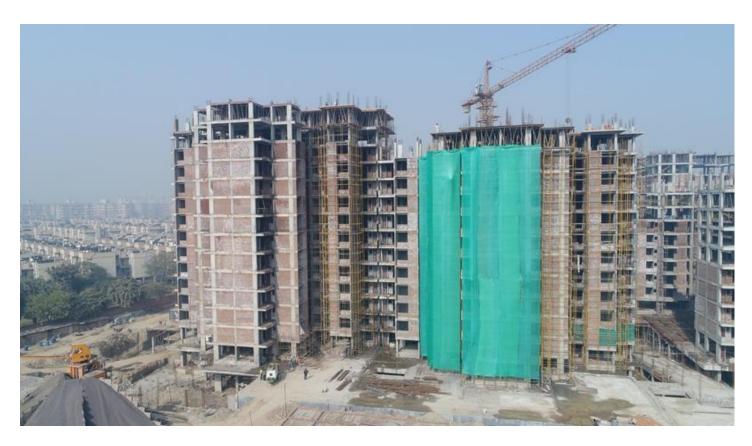

# IN BLOCK D-04 13th FLOOR ROOF SLAB SHUTTERING IN PROGRESS.

Progress Report No. 21 (1<sup>st</sup> Jan- 18 – 31<sup>st</sup> Jan- 18)